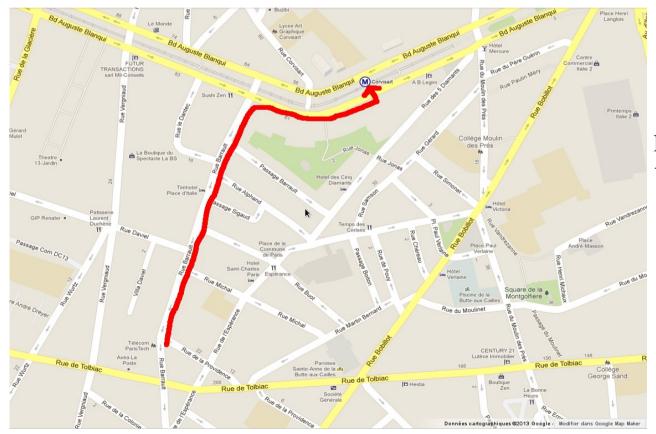

From the main entrance of Télécom ParisTech (46 rue Barrault), trip time is about 40-45 minutes:

- Turn left on "rue Barrault" (map 1)
- Turn right on "boulevard Auguste Blanqui" (map 1)
- Cross the street at the next traffic lights and enter the Metro station "Corvisart" (map 1)
- Take line 6, direction "Charles de Gaulle Étoile" and get off at the station "Montparnasse Bienvenüe" (do not exit the station)
- At this station, take line 13, direction "Saint-Denis" or "Asnières-Gennevilliers" and get off at the station "Champs-Élysées Clemenceau"
- Exit the station, follow the street "Avenue Winston Churchill" up to the Seine river (map 2)
- Turn right and follow the river up to the pier number 5 (map 2)

Map 1: Path from Télécom ParisTech to the metro station Corvisart (line 6)

Map 2: Path from the metro station Champs-Élysées Clemenceau (line 1 and 13) to the pier number 5 (Port de la Conférence)