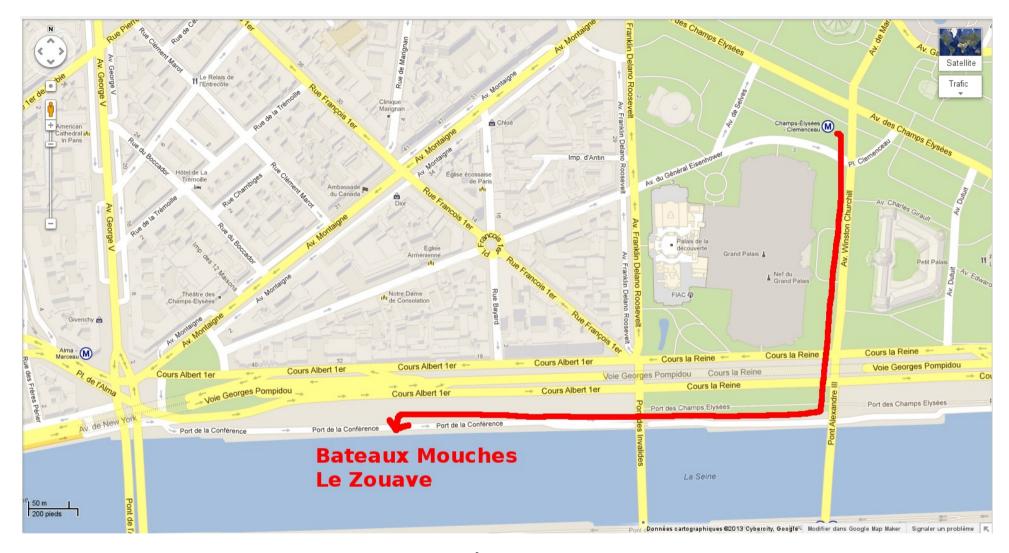

From the main entrance of Télécom ParisTech (46 rue Barrault), trip time is about 40-45 minutes:

- Turn left on "rue Barrault" (map 1)
- Turn right on "boulevard Auguste Blanqui" (map 1)
- Cross the street at the next traffic lights and enter the Metro station "Corvisart" (map 1)
- Take line 6, direction "Charles de Gaulle Étoile" and get off at the station "Montparnasse Bienvenüe" (do not exit the station)
- At this station, take line 13, direction "Saint-Denis" or "Asnières-Gennevilliers" and get off at the station "Champs-Élysées Clemenceau"
- Exit the station, follow the street "Avenue Winston Churchill" up to the Seine river (map 2)
- Turn right and follow the river up to the pier number 5 (map 2)

Map 1: Path from Télécom ParisTech to the metro station Corvisart (line 6)

Map 2: Path from the metro station Champs-Élysées Clemenceau (line 1 and 13) to the pier number 5 (Port de la Conférence)